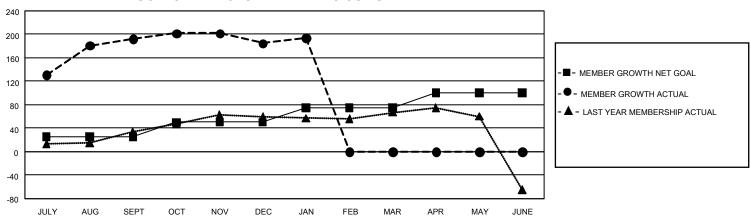

## GMT Constitutional Area 5 - C, Group E

REPORT DOES NOT INCLUDE CLUBS IN UNDISTRICTED AREAS.

| Clubs                 |               |           |               | Members               |                         |                         |                                              |
|-----------------------|---------------|-----------|---------------|-----------------------|-------------------------|-------------------------|----------------------------------------------|
| RESULTS FOR 2021-2022 |               |           |               | RESULTS FOR 2021-2022 |                         |                         |                                              |
| QUARTER               | NEW CLUB GOAL | NEW CLUBS | DROPPED CLUBS | QUARTER MEN           | MBER GROWTH NET<br>GOAL | MEMBER GROWTH<br>ACTUAL | DROPPED MEMBERS ACTUAL (including transfers) |
| JULY/AUG/SEPT         | 3             | 5         | 0             | JULY/AUG/SEPT         | 25                      | 325                     | 119                                          |
| OCT/NOV/DEC           | 3             | 0         | 0             | OCT/NOV/DEC           | 25                      | 37                      | 41                                           |
| JAN/FEB/MAR           | 3             | 0         | 0             | JAN/FEB/MAR           | 25                      | 18                      | 7                                            |
| APR/MAY/JUNE          | 3             | 0         | 0             | APR/MAY/JUNE          | 25                      | 0                       | 0                                            |

## GOALS AND ACTUAL MEMBERS CUMULATIVE

| DROPPED CLUBS: 0     |          | 79 CLUBS OF 100 ADDED 1 OR<br>MORE NEW MEMBERS | GENDER DISTRIBUTION               |                |  |
|----------------------|----------|------------------------------------------------|-----------------------------------|----------------|--|
|                      |          |                                                | MALE                              | 1,602 (69.29%) |  |
|                      |          |                                                | FEMALE                            | 710 (30.71%)   |  |
| DROPPED MEMBERS      |          |                                                | NON BINARY                        | 0 (0.00%)      |  |
| DECEASED             | 7        |                                                | PREFER NOT TO ANSWER              | 0 (0.00%)      |  |
| CLUB CANCELLED OTHER | 0<br>160 | CLICK HERE FOR                                 | TOTAL FAMILY UNIT MEMBERS 65      |                |  |
| TOTAL                | 167      | CUMULATIVE MEMBERSHIP DATA                     | FAMILY MEMBERS PAYING HALF DUES 3 |                |  |