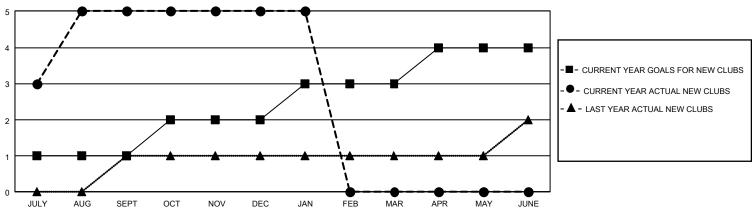

## GMT Constitutional Area 5 - C, Group E

REPORT DOES NOT INCLUDE CLUBS IN UNDISTRICTED AREAS.

| Clubs                 |               |           |               | Members               |                         |                         |                                              |
|-----------------------|---------------|-----------|---------------|-----------------------|-------------------------|-------------------------|----------------------------------------------|
| RESULTS FOR 2021-2022 |               |           |               | RESULTS FOR 2021-2022 |                         |                         |                                              |
| QUARTER               | NEW CLUB GOAL | NEW CLUBS | DROPPED CLUBS | QUARTER MEN           | MBER GROWTH NET<br>GOAL | MEMBER GROWTH<br>ACTUAL | DROPPED MEMBERS ACTUAL (including transfers) |
| JULY/AUG/SEPT         | 3             | 5         | 0             | JULY/AUG/SEPT         | 25                      | 325                     | 119                                          |
| OCT/NOV/DEC           | 3             | 0         | 0             | OCT/NOV/DEC           | 25                      | 37                      | 41                                           |
| JAN/FEB/MAR           | 3             | 0         | 0             | JAN/FEB/MAR           | 25                      | 18                      | 7                                            |
| APR/MAY/JUNE          | 3             | 0         | 0             | APR/MAY/JUNE          | 25                      | 0                       | 0                                            |

## GOALS AND ACTUAL NEW CLUBS CUMULATIVE